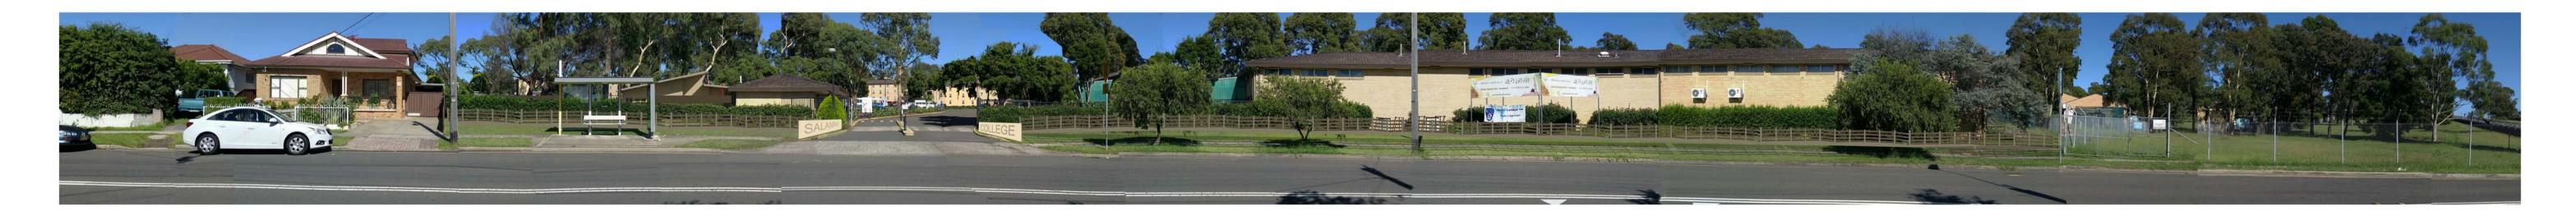

Date: Drawn By: K.Kabbout Checked By: H.Dennawi Sheet no: DA - 12

Feb / 2015

Client: Salamah College

Site address: 40 Hector St, Chester Hill

Drawing Title: Existing - Shadow Diagrams & Streetscape