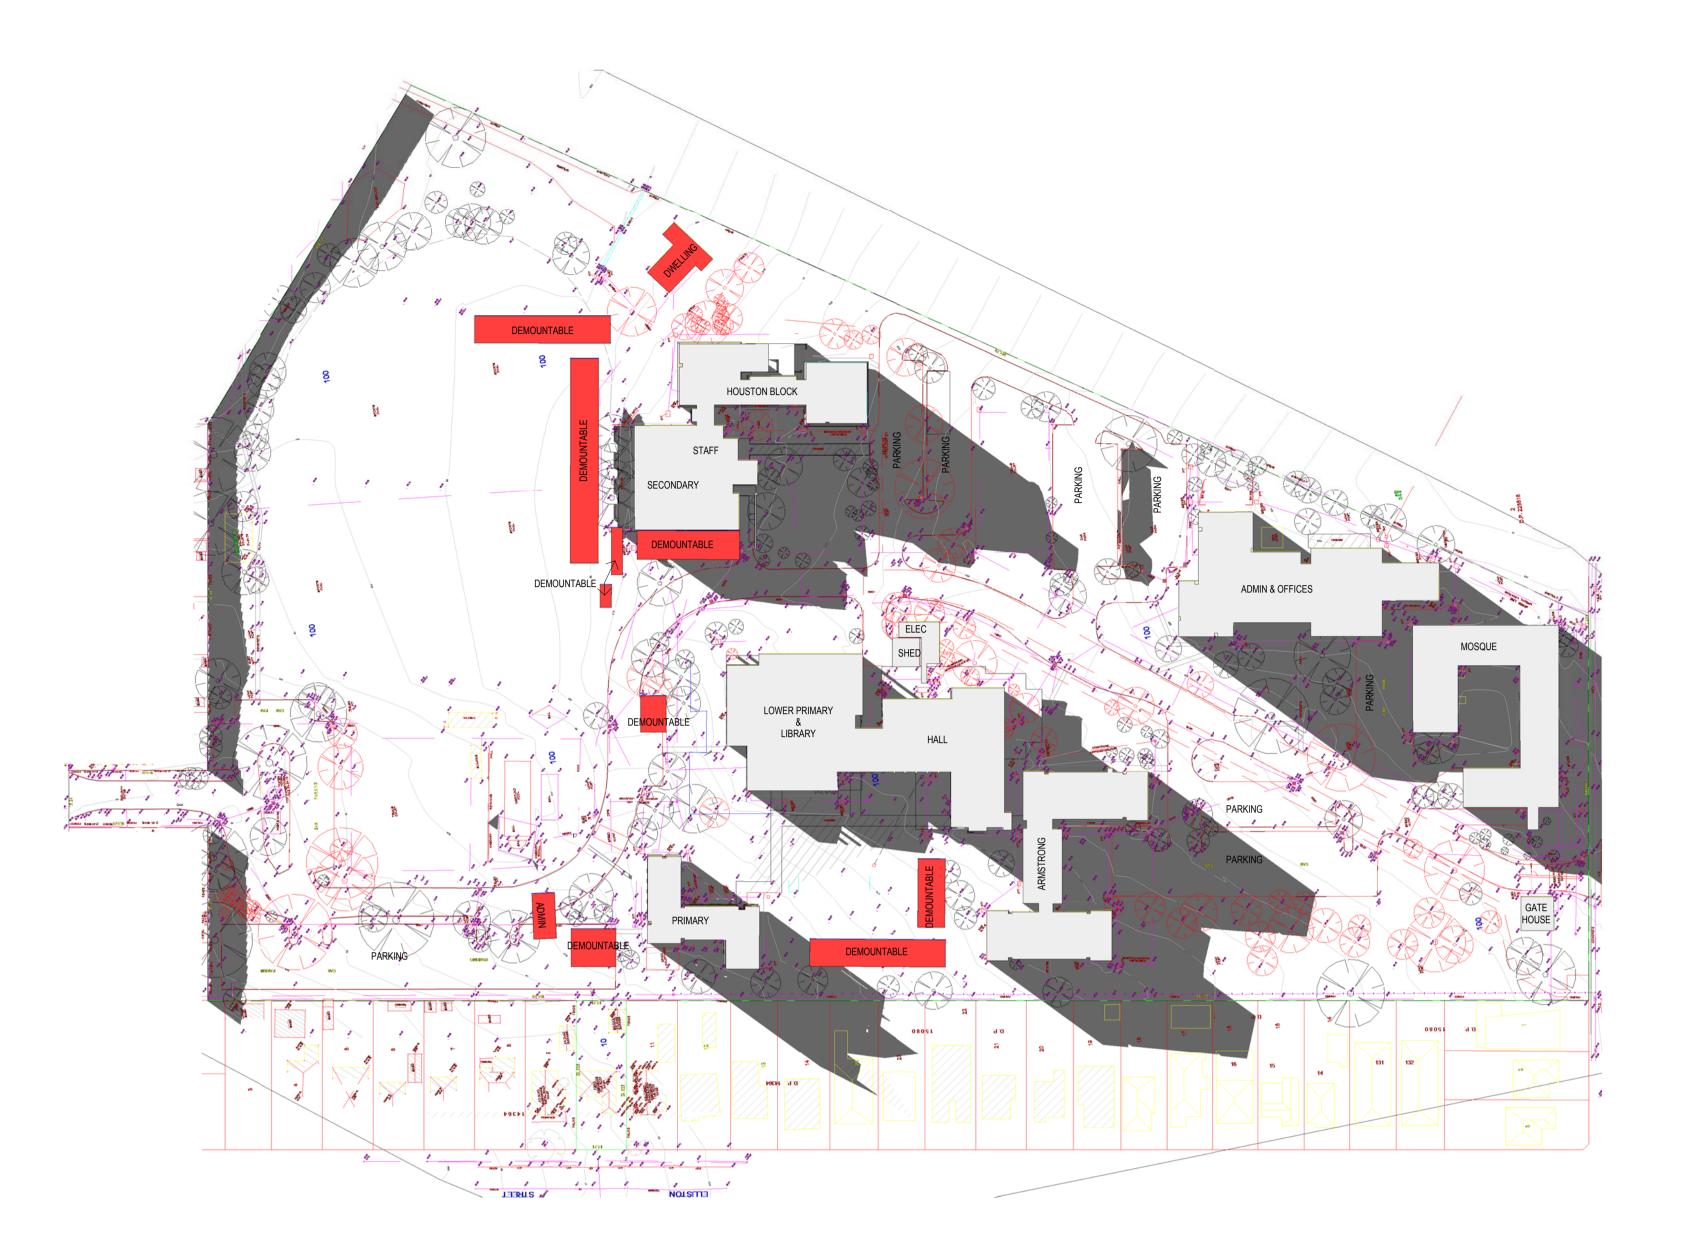

1 Existing - Shadow Diagram June 21 - 4pm

Building Australia Together. Suite 203/8 French Ave, Bankstown, NSW 2200 www.hamec.com.au Ph: 02 8764 1008 Email: info@hamec.com.au ABN: 83 151 568 580

| Revision Schedule |     |           | Proj               |  |
|-------------------|-----|-----------|--------------------|--|
| Date              | Rev | Issued by | Comments           |  |
|                   |     |           |                    |  |
| Feb 2015          | A   | Hamec     | Issued for DA      |  |
| Aug 2015          | В   | Hamec     | Council Amendments |  |
|                   | С   | Khaled    | Council Amendments |  |

Date: Drawn By: K.Kabbout Checked By: H.Dennawi Sheet no: DA - 12

Feb / 2015

Client: Salamah College

Site address: 40 Hector St, Chester Hill

Drawing Title: Existing - Shadow Diagrams & Streetscape